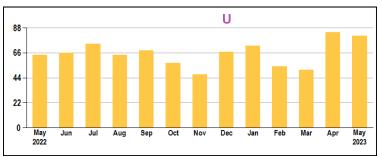

ng with your payment and note the account number on your check or money order to ensure proper credit to your account.



u t 3591280 E

| Due Date     | Amou t Due E |
|--------------|--------------|
| 05/30/2023 E | \$23.09      |



USD Amount Enclosed

R S RV COMMUNITY D V LOPM NT DISTRICT E LAK SID 12051 COR ORAT BLVD ORLANDO FL 32817

Account # 359128 0

#### Bi I Detail

#### El@ctric Service

| Meter 0 | No. of | Unit of | Curre <b>ß</b> t | Previous    | Last 0      |
|---------|--------|---------|------------------|-------------|-------------|
| Number  | Days   | Measure | Month            | Month       | Year        |
| 322556  | 29     | kWh     | 81 <b>0</b>      | 84 <b>0</b> | 64 <b>0</b> |

Meter Reading Dates: 04/02/2023 to 05/01/2023

Current Electric Service Charges 0



| General ervice Customer Charge          | \$14.00         |
|-----------------------------------------|-----------------|
| lectric 81 WH @ 0.05083                 | \$4.12          |
| nvironmental Charge 81 WH @ 0.002409700 | \$0.20          |
| Fuel Charge 81 WH @ 0.055               | \$4.45          |
| Florida Gross Recei <b>pt</b> s Tax     | \$0.58 <b>(</b> |
|                                         |                 |

Il balances are subject to penalty if paid after the due date, please see **0** summary of all charges on Page 1 of your bill.

Running a business isn't easy, but choosing the right price plan can be. It only takes minutes with our price plan comparison tool.

# TRY IT NOW AT

LAKELANDELECTRIC.COM/ENERGYTOOLSET



The City of Lakeland collects social security n