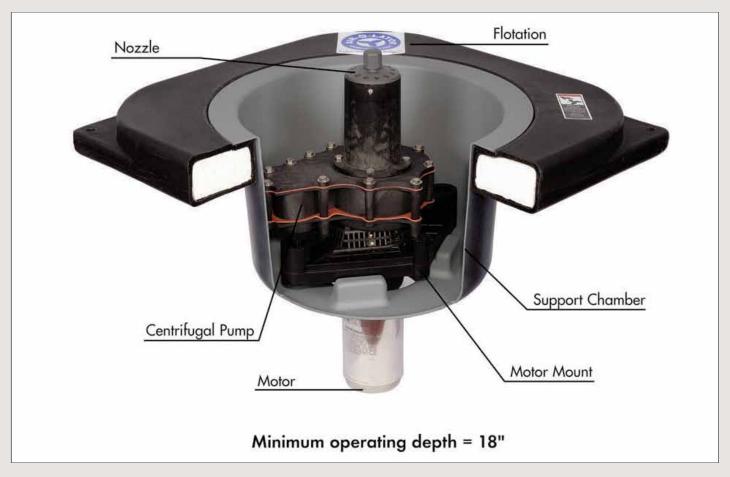

#### FIFTH ORDER OF BUSINESS

Consideration of Pond Fountain Option(s)

Ms. Gaarlandt stated this is for information only based on the Board having expressed in looking at solar-powered fountains based on the issue with the ponds during the hot months with fish kill because of poor oxygenation. The enclosed information shows pricing between \$8,000.00 and \$12,000. The current budget would not cover this expense.

Discussion ensued about the price difference between Solar-powered and electric fountains.

Ms. Gaarlandt noted that if moving forward it would probably be something the Board would have to consider adding to the budget for the upcoming Fiscal Year.

Ms. Ledford stated she would ask the vendor to come out to inspect in order to provide a proposal for a basic entry level electric option.

SIXTH ORDER OF BUSINESS

Consideration of Payment Authorization Nos. 153-158