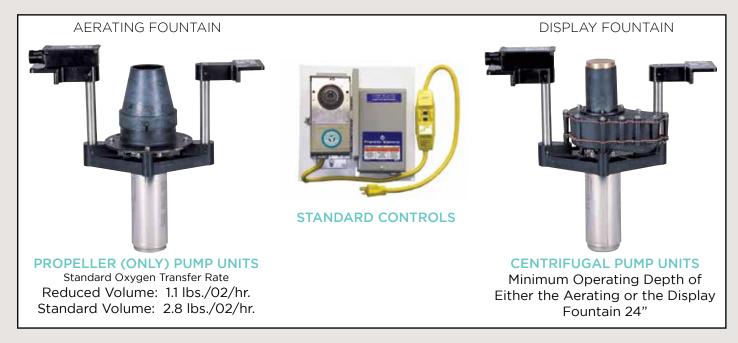

#### FIFTH ORDER OF BUSINESS

Consideration of Pond Fountain Option(s)

Ms. Gaarlandt stated this is for information only based on the Board having expressed in looking at solar-powered fountains based on the issue with the ponds during the hot months with fish kill because of poor oxygenation. The enclosed information shows pricing between \$8,000.00 and \$12,000. The current budget would not cover this expense.

Discussion ensued about the price difference between Solar-powered and electric fountains.

Ms. Gaarlandt noted that if moving forward it would probably be something the Board would have to consider adding to the budget for the upcoming Fiscal Year.

Ms. Ledford stated she would ask the vendor to come out to inspect in order to provide a proposal for a basic entry level electric option.

SIXTH ORDER OF BUSINESS

Consideration of Payment Authorization Nos. 153-158