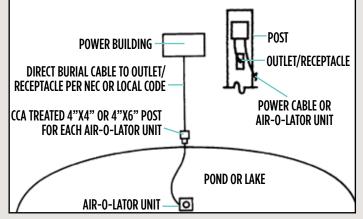

#### FIFTH ORDER OF BUSINESS

Consideration of Pond Fountain Option(s)

Ms. Gaarlandt stated this is for information only based on the Board having expressed in looking at solar-powered fountains based on the issue with the ponds during the hot months with fish kill because of poor oxygenation. The enclosed information shows pricing between \$8,000.00 and \$12,000. The current budget would not cover this expense.

Discussion ensued about the price difference between Solar-powered and electric fountains.

Ms. Gaarlandt noted that if moving forward it would probably be something the Board would have to consider adding to the budget for the upcoming Fiscal Year.

Ms. Ledford stated she would ask the vendor to come out to inspect in order to provide a proposal for a basic entry level electric option.

SIXTH ORDER OF BUSINESS

Consideration of Payment Authorization Nos. 153-158