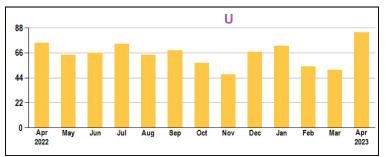

#### FIFTH ORDER OF BUSINESS

Consideration of Pond Fountain Option(s)

Ms. Gaarlandt stated this is for information only based on the Board having expressed in looking at solar-powered fountains based on the issue with the ponds during the hot months with fish kill because of poor oxygenation. The enclosed information shows pricing between \$8,000.00 and \$12,000. The current budget would not cover this expense.

Discussion ensued about the price difference between Solar-powered and electric fountains.

Ms. Gaarlandt noted that if moving forward it would probably be something the Board would have to consider adding to the budget for the upcoming Fiscal Year.