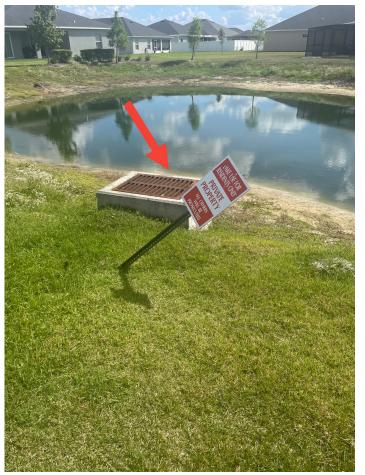

#### **FOURTH ORDER OF BUSINESS**

Review of Districts Engineer's Site Inspection Report and Recommendations

 Consideration of Proposal for Dirt/Fill

Ms. Gaarlandt stated that at the last meeting there was discussion regarding some issues with erosion of some of the pond structures. The engineer went out to inspect and the report included in the agenda packet lays out their findings and recommendation. Ms. Gaarlandt also noted that District staff reached out to the current landscaper to provide the extra dirt needed for the low spot. Ms. Ledford stated she has not yet received a proposal, but has also reached out to another vendor and hopes to get a proposal from as well. Discussion ensued about the grading issue. The Board suggested putting in a PVC pipe and collection box.

Ms. Ledford recommended looking into getting a new landscape company after this project due to the current vendor not being responsive. The Board asked to see if the current vendor can give proposals on this current project before seeking another vendor.