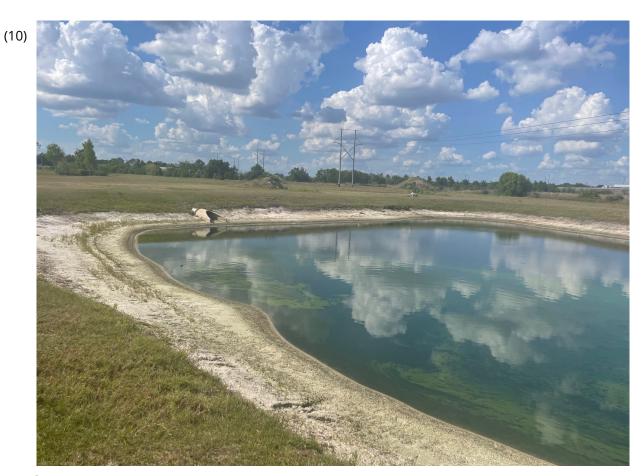

#### **FOURTH ORDER OF BUSINESS**

Review of Districts Engineer's Site Inspection Report and Recommendations

 Consideration of Proposal for Dirt/Fill

Ms. Gaarlandt stated that at the last meeting there was discussion regarding some issues with erosion of some of the pond structures. The engineer went out to inspect and the report included in the agenda packet lays out their findings and recommendation. Ms. Gaarlandt also noted that District staff reached out to the current landscaper to provide the extra dirt needed for the low spot. Ms. Ledford stated she has not yet received a proposal, but has also reached out to another vendor and hopes to get a proposal from as well. Discussion ensued about the grading issue. The Board suggested putting in a PVC pipe and collection box.

Ms. Ledford recommended looking into getting a new landscape company after this project due to the current vendor not being responsive. The Board asked to see if the current vendor can give proposals on this current project before seeking another vendor.