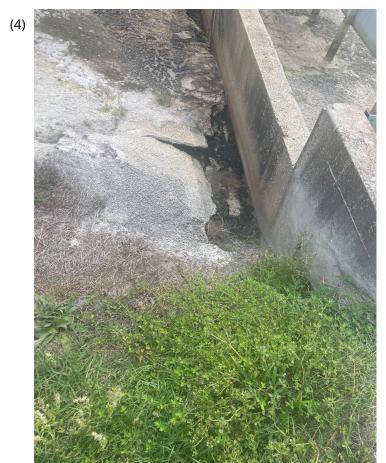

#### **FOURTH ORDER OF BUSINESS**

Review of Districts Engineer's Site Inspection Report and Recommendations

 Consideration of Proposal for Dirt/Fill

Ms. Gaarlandt stated that at the last meeting there was discussion regarding some issues with erosion of some of the pond structures. The engineer went out to inspect and the report included in the agenda packet lays out their findings and recommendation. Ms. Gaarlandt also noted that District staff reached out to the current landscaper to provide the extra dirt needed for the low spot. Ms. Ledford stated she has not yet received a proposal, but has also reached out to another vendor and hopes to get a proposal from as well. Discussion ensued about the grading issue. The Board suggested putting in a PVC pipe and collection box.

Ms. Ledford recommended looking into getting a new landscape company after this project due to the current vendor not being responsive. The Board asked to see if the current vendor can give proposals on this current project before seeking another vendor.