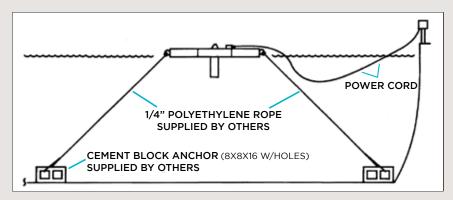

#### FIFTH ORDER OF BUSINESS

Consideration of Pond Fountain Option(s)

Ms. Gaarlandt stated this is for information only based on the Board having expressed in looking at solar-powered fountains based on the issue with the ponds during the hot months with fish kill because of poor oxygenation. The enclosed information shows pricing between \$8,000.00 and \$12,000. The current budget would not cover this expense.

Discussion ensued about the price difference between Solar-powered and electric fountains.

Ms. Gaarlandt noted that if moving forward it would probably be something the Board would have to consider adding to the budget for the upcoming Fiscal Year.

Ms. Ledford stated she would ask the vendor to come out to inspect in order to provide a proposal for a basic entry level electric option.

SIXTH ORDER OF BUSINESS

Consideration of Payment Authorization Nos. 153-158