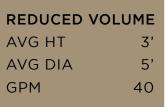

#### FIFTH ORDER OF BUSINESS

Consideration of Pond Fountain Option(s)

Ms. Gaarlandt stated this is for information only based on the Board having expressed in looking at solar-powered fountains based on the issue with the ponds during the hot months with fish kill because of poor oxygenation. The enclosed information shows pricing between \$8,000.00 and \$12,000. The current budget would not cover this expense.

Discussion ensued about the price difference between Solar-powered and electric fountains.

Ms. Gaarlandt noted that if moving forward it would probably be something the Board would have to consider adding to the budget for the upcoming Fiscal Year.

Ms. Ledford stated she would ask the vendor to come out to inspect in order to provide a proposal for a basic entry level electric option.

SIXTH ORDER OF BUSINESS

Consideration of Payment Authorization Nos. 153-158