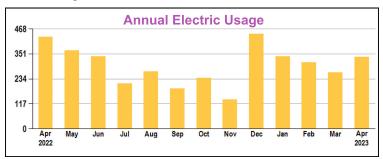

the account number on your check or money order to ensure proper credit to your account.



u t 3591279 A

| Due Date            | Am ou t Due |
|---------------------|-------------|
| <b>05/01/2023</b> A | \$51.47 A   |



L KESIDE RESERVE COMMUNITY DEVELOPMENT DISTRICT 12051 COR OR TE BLVD ORL NDO FL 32817



D PR RV COMMUNITY D V OPMENT DI TRICT 4
ID PR RV B #WE
ND F 33811 U

Account # 3591279

#### **Electric Service**

|        |      | Unit of<br>Measure | Current<br>Month | Previous <sup>2</sup><br>Month | Last 4<br>Year |
|--------|------|--------------------|------------------|--------------------------------|----------------|
| 057480 | 3244 | kWh                | 3374             | 26344                          | 31 4           |

Meter Reading Dates: 03/01/20234to 0 /02/2023



| General ervice Customer Charge           | \$1 .00 |
|------------------------------------------|---------|
| lectric 337 WH @ 0.05083                 | \$17.12 |
| nvironmental Charge 337 WH @ 0.002 097 4 | \$0.81  |
| Fuel Charge 337 WH @ 0.055               | \$18.53 |
| Florida Gross Receipts Tax 4             | \$1.29  |
| Florida Regulatory Commission urcharge 4 | \$0.01  |
|                                          |         |

Il balances are subject to penalty if paid after the due date, please see summary of all charges on Page 1 of your bill. 4

**Current Electric Service Charges** 

Running a business isn't easy, but choosing the right price plan can be. It only takes minutes with our price plan comparison tool.

# TRY IT NOW AT

LAKELANDELECTRIC.COM/ENERGYTOOLSET



The Ci