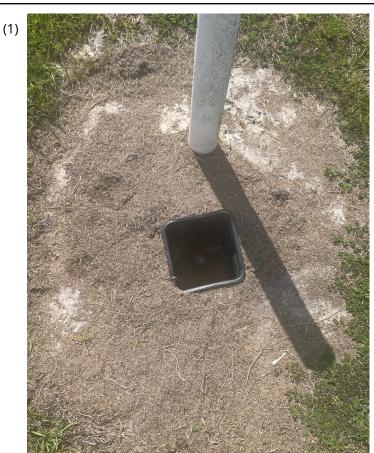

#### **FOURTH ORDER OF BUSINESS**

Review of Districts Engineer's Site Inspection Report and Recommendations

 Consideration of Proposal for Dirt/Fill

Ms. Gaarlandt stated that at the last meeting there was discussion regarding some issues with erosion of some of the pond structures. The engineer went out to inspect and the report included in the agenda packet lays out their findings and recommendation. Ms. Gaarlandt also noted that District staff reached out to the current landscaper to provide the extra dirt needed for the low spot. Ms. Ledford stated she has not yet received a proposal, but has also reached out to another vendor and hopes to get a proposal from as well. Discussion ensued about the grading issue. The Board suggested putting in a PVC pipe and collection box.

Ms. Ledford recommended looking into getting a new landscape company after this project due to the current vendor not being responsive. The Board asked to see if the current vendor can give proposals on this current project before seeking another vendor.