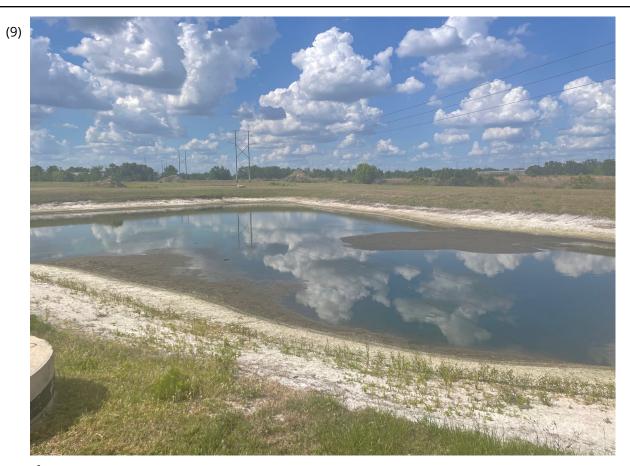

#### **FOURTH ORDER OF BUSINESS**

Review of Districts Engineer's Site Inspection Report and Recommendations

 Consideration of Proposal for Dirt/Fill

Ms. Gaarlandt stated that at the last meeting there was discussion regarding some issues with erosion of some of the pond structures. The engineer went out to inspect and the report included in the agenda packet lays out their findings and recommendation. Ms. Gaarlandt also noted that District staff reached out to the current landscaper to provide the extra dirt needed for the low spot. Ms. Ledford stated she has not yet received a proposal, but has also reached out to another vendor and hopes to get a proposal from as well. Discussion ensued about the grading issue. The Board suggested putting in a PVC pipe and collection box.

Ms. Ledford recommended looking into getting a new landscape company after this project due to the current vendor not being responsive. The Board asked to see if the current vendor can give proposals on this current project before seeking another vendor.