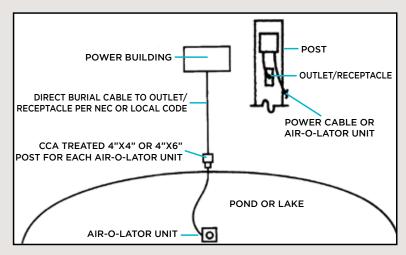

#### FIFTH ORDER OF BUSINESS

Consideration of Pond Fountain Option(s)

Ms. Gaarlandt stated this is for information only based on the Board having expressed in looking at solar-powered fountains based on the issue with the ponds during the hot months with fish kill because of poor oxygenation. The enclosed information shows pricing between \$8,000.00 and \$12,000. The current budget would not cover this expense.

Discussion ensued about the price difference between Solar-powered and electric fountains.

Ms. Gaarlandt noted that if moving forward it would probably be something the Board would have to consider adding to the budget for the upcoming Fiscal Year.

Ms. Ledford stated she would ask the vendor to come out to inspect in order to provide a proposal for a basic entry level electric option.

SIXTH ORDER OF BUSINESS

Consideration of Payment Authorization Nos. 153-158