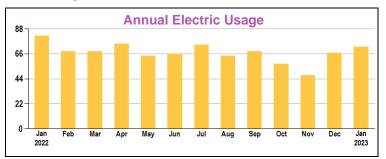

count # 3591280

Message Center

| Due Date   | Amount Due |
|------------|------------|
| 01/30/2023 | \$22.33    |

USD Amount Enclosed

LAKESIDE PRESERVE COMMUNITY DEVELOPMENT DISTRICT VISIT OUR EZPAY KIOSKS
12051 CORPORATE BLVD

Scan this QR code at our EZPay Kiosk to go directly to your account

Please see back of stub for kiosk locations.



LAKESIDE PRESERVE COMMUNITY DEVELOPMENT DISTRICT

↑ 4000 PIPKIN CREEK RD # ENTR LAKELAND FL 33811 US

Account # 3591280

#### **Bill Detail**

#### **Electric Service**

| Meter  | No. of | Unit of | Current | Previous | Last |
|--------|--------|---------|---------|----------|------|
| Number | Days   | Measure | Month   | Month    | Year |
| 322556 | 32     | kWh     | 72      | 67       | 82   |

Meter Reading Dates: 11/30/2022 to 01/01/2023



| General Service Customer Charge         | \$13.00 |
|-----------------------------------------|---------|
| Electric 72 KWH @ 0.05015               | \$3.61  |
| Environmental Charge 72 KWH @ 0.0024097 | \$0.17  |
| Fuel Charge 72 KWH @ 0.075              | \$5.40  |
| Florida Gross Receipts Tax              | \$0.57  |
|                                         |         |

#### **Current Electric Service Charges**

All balances are subject to penalty if paid after the due date, please see summary of all charges on Page 1 of your bill.

Running a business isn't easy, but choosing the right price plan can be. It only takes minutes with our price plan comparison tool.

# TRY IT NOW AT

LAKELANDELECTRIC.COM/ENERGYTOOLSET



The City of Lakeland collects social security numbers for the fol