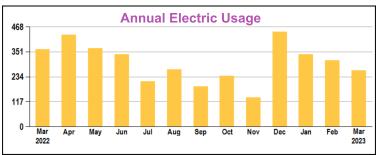

Sur



AE uE E 3594279

**Dute**⊞ atte Antiou El DuteE 03/30/20**2B**EE \$42.08



USTEAREount EnclosedEE

R ES ERVE ECOEMMUNIEYED V ELO PM ENTERISTENTE VISITE OUR EZPAYEKIOSKS
ORATERIA FOR LAKEESIE 12051 COR ORATEEBLE/DE Sofan thEisEQR code at our ORLANDED FLE32817

Z\_Eay Ki6Esk to go directty to your actounite

Please see back of stub for Lios locations. E



ND F 33811 U 4

Account # 3591279

#### **Electric Service**

|        |    | Unit of<br>Measure | Current<br>Month | Previous <sup>2</sup><br>Month | 4 Last<br>Year 4 |
|--------|----|--------------------|------------------|--------------------------------|------------------|
| 057480 | 29 | kWh                | 263 4            | 314                            | 363              |

Meter Reading Dates: 01/31/2023 to 03/01/2023



| Current Electric Service Charges         | \$42.34 |
|------------------------------------------|---------|
| Florida Regulatory Commission urcharge 4 | \$0.01  |
| Florida Gross Receipts Tax               | \$1.06  |
| Fuel Charge 263 WH @ 0.055               | \$1 . 6 |
| nvironmental Charge 263 WH @ 0.002 497 4 | \$0.63  |
| lectric 263 WH @ 0.05015                 | \$13.18 |
| General ervite Customer Charget          | \$13.00 |

Il balances are subject to penalty if paid after the due date, please see summary of all charges on Page 1 of your bill. 4

Running a business isn't easy, but choosing the right price plan can be. It only takes minutes with our price plan comparison tool.

# TRY IT **NOW AT**

LAKELANDELECTRIC.COM/ENERGYTOOLSET



The City of Lakeland collects social secu