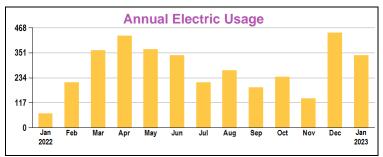

ount # 3591279

Message Center

| Due Date   | Amount Due |
|------------|------------|
| 01/30/2023 | \$57.41    |

USD Amount Enclosed

LAKESIDE PRESERVE COMMUNITY DEVELOPMENT DISTRICTUSIT OUR EZPAY KIOSKS 12051 CORPORATE BLVD

Scan this QR code at our EZPay Kiosk to go directly to your account

Please see back of stub for kiosk locations.



LAKESIDE PRESERVE COMMUNITY DEVELOPMENT DISTRICT

4115 LAKESIDE PRESERVE BL # WELL LAKELAND FL 33811 US

Account # 3591279

#### **Bill Detail**

#### **Electric Service**

| Meter  | No. of | Unit of | Current | Previous | Last |
|--------|--------|---------|---------|----------|------|
| Number | Days   | Measure | Month   | Month    | Year |
| 405780 | 32     | kWh     | 340     | 446      | 66   |

Meter Reading Dates: 11/30/2022 to 01/01/2023



| Current Electric Service Charges         | \$57.83 |
|------------------------------------------|---------|
| Florida Regulatory Commission Surcharge  | \$0.01  |
| Florida Gross Receipts Tax               | \$1.45  |
| Fuel Charge 340 KWH @ 0.075              | \$25.50 |
| Environmental Charge 340 KWH @ 0.0024097 | \$0.82  |
| Electric 340 KWH @ 0.05015               | \$17.05 |
| General Service Customer Charge          | \$13.00 |

All balances are subject to penalty if paid after the due date, please see summary of all charges on Page 1 of your bill.

Running a business isn't easy, but choosing the right price plan can be. It only takes minutes with our price plan comparison tool.

# TRY IT NOW AT

LAKELANDELECTRIC.COM/ENERGYTOOLSET



The City of Lakeland collects social security