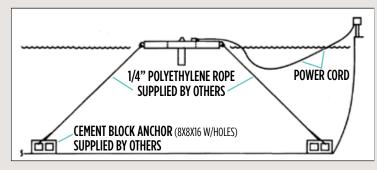

#### FIFTH ORDER OF BUSINESS

Consideration of Pond Fountain Option(s)

Ms. Gaarlandt stated this is for information only based on the Board having expressed in looking at solar-powered fountains based on the issue with the ponds during the hot months with fish kill because of poor oxygenation. The enclosed information shows pricing between \$8,000.00 and \$12,000. The current budget would not cover this expense.

Discussion ensued about the price difference between Solar-powered and electric fountains.

Ms. Gaarlandt noted that if moving forward it would probably be something the Board would have to consider adding to the budget for the upcoming Fiscal Year.

Ms. Ledford stated she would ask the vendor to come out to inspect in order to provide a proposal for a basic entry level electric option.

SIXTH ORDER OF BUSINESS

Consideration of Payment Authorization Nos. 153-158