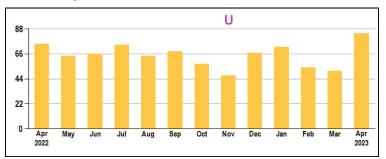

e tikekacksount nukhhoer on your check or knoney order to knoney ord



AK u K 35191412/80 K

| <b>DuYeYOatt</b> e K  | Anklou Kl Dukek |
|-----------------------|-----------------|
| 05/01/20 <b>23</b> KK | \$23.39         |



LA KESKIZE KRIESKERKIKEKIZOMMUNIKYKDEKIKEKIO PMENTKIZIISTIRKIISTK 12051 COUR ORATIEKKILIK/IDK ORLANKOKOK FLK32817 Account # 359128 0

#### Bi I Detail

#### Electric Service

| Meter 0 | No. of | Unit of | Curre <b>ß</b> t | Previous    | Last 0      |
|---------|--------|---------|------------------|-------------|-------------|
| Number  | Days   | Measure | Month            | Month       | Year        |
| 322556  | 32     | kWh     | 84               | 51 <b>0</b> | 75 <b>0</b> |

Meter Reading Dates: 03/01/2023 to 04/02/2023

Current Electric Service Charges 0



| General ervice Customer Charge                  | \$14.00         |
|-------------------------------------------------|-----------------|
| lectric 84 WH @ 0.05083                         | \$4.27          |
| nvironmental Charge 84 WH @ 0.0024097 <b>00</b> | \$0.20          |
| Fuel Charge 84 WH @ 0.055                       | \$4.62          |
| Florida Gross Recei <b>pt</b> s Tax             | \$0.59 <b>0</b> |
|                                                 |                 |

Il balances are subject to penalty if paid after the due date, please see **0** summary of all charges on Page 1 of your bill.

Running a business isn't easy, but choosing the right price plan can be. It only takes minutes with our price plan comparison tool.

# TRY IT NOW AT

LAKELANDELECTRIC.COM/ENERGYTO