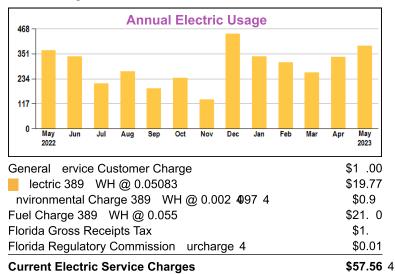

|  |  |

08

lease return this stub along with your payment and note the account number on your check or money order to ensure proper credit to your account.



| Α   | u   | t  |
|-----|-----|----|
| 359 | 912 | 79 |





R S RV COMMUNITY D V LO PM NT DISTRICT E LAK SID 12051 COR ORAT BLVD ORLANDO FL 32817



ID PR RV COMMUNITY D V OPMENT DI TRICT 4 T 11 ID PR RV B # WE ND F 33811 U

Account # 3591279

### Bi I Detail

#### **Electric Service**

| Meter              | No. of | Unit of | Current | Previous 4 | 4 Last |
|--------------------|--------|---------|---------|------------|--------|
| Number             | Days   | Measure | Month   | Month      | Year   |
| 057 <b>&amp;</b> 0 | 29     | kWh     | 3849    | 337 4      | 366 4  |

Meter Reading Dates: 0 /02/2023 to 05/01/2023



Il balances are subject to penalty if paid after the due date, please see summary of all charges on Page 1 of your bill. 4 Running a business isn't easy, but choosing the right price plan can be. It only takes minutes with our price plan comparison tool.

TRY IT

NOW AT

LAKELANDELECTRIC.COM/ENERGYTOOLSET



The City of Lakeland collects social security numbers for the following purposes: account classification; customer identification; verification; billing; payment; creditworthiness; and any lawful purposes in the conduct of City of Lakeland business.

| Address Change                                                                   | Contact                                                  |
|----------------------------------------------------------------------------------|---------