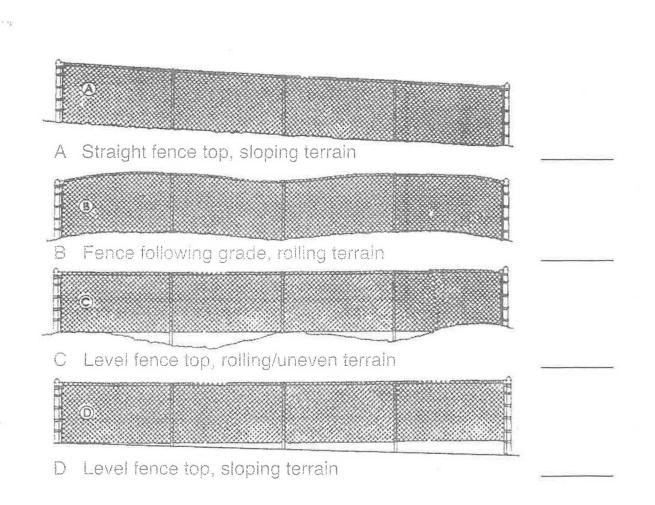

# **ESTABLISHED 1959**

| PROPOSAL Attn:                                                         | <b>ose Street, Lakela</b><br>Madison McAdam           |                         |               |           |  |
|------------------------------------------------------------------------|-------------------------------------------------------|-------------------------|---------------|-----------|--|
| For: Lakeside Preserve                                                 | Mobile Phone: <u>813-469-8491</u> Date <u>2/13/23</u> |                         |               |           |  |
| Address: Pipkin Creek Rd                                               |                                                       |                         |               |           |  |
| Lakeland 33811                                                         | Subdivision: Late                                     |                         |               |           |  |
| E-mail:                                                                | Job Address:meet                                      | at the front            | of subdivi    | sion      |  |
| FENCE SPECIFICATIONS - CHAIN LINK                                      | Survey stakes visible                                 | le 🛛 Su                 | rvey provided | Will Send |  |
| Install Type Height Gauge Mesh<br>193' Charlelloh 5ft 9 gauge 2"mes    | Existing Fen                                          | ce <del>x x x x</del> x | New Fenc      | e ••      |  |
|                                                                        |                                                       |                         | Lakeside      | Prosona   |  |
| Black Vily/ Coarded<br>Posts Type Size Length Wall Thicknes            | <u></u>                                               | ×<br>×                  | Subdivision   |           |  |
| Line $15/8" \times 7'$ .065wall<br>Terminal $2'/2" \times 7'$ .065wall | -                                                     | *                       |               |           |  |
|                                                                        | -                                                     | 4                       |               |           |  |
| Gate N/A                                                               | -                                                     |                         |               |           |  |
| Black VMyl Coarted                                                     | -                                                     | 1                       |               |           |  |
| Posts set 10' o.c. in concrete.                                        | 01. 14                                                | 1                       |               |           |  |
| Posts set $10'$ o.c. in concrete.<br>Top rail $193'$ $38$ o.d.         |                                                       | 1                       | 184           |           |  |
| Tension wire <u>Apt</u> ' <u>hcluded</u> Gauge                         | Creak                                                 | ×10                     |               | 9.1       |  |
|                                                                        | R9.                                                   |                         |               | 6'        |  |
|                                                                        | _                                                     |                         |               | X X X X   |  |
| Gates Width Height Frame Type                                          |                                                       |                         |               | x         |  |
| ' X'"                                                                  |                                                       |                         |               | Ţ         |  |
|                                                                        |                                                       |                         |               |           |  |
|                                                                        |                                                       |                         |               | 1         |  |
| Barb up 🗆 🛛 🖉 Barb down 🖄                                              | ·····                                                 | Parki                   | 39            | 4202      |  |
| Fence is approx off of ground.                                         |                                                       | Lo                      | +   -         | - Church  |  |
| Fence / Grade Elevations (See back of                                  |                                                       | 4202 Pipkini            | Craqt Rd.     |           |  |
| A B C D (circle one) contract for<br>examples)                         | Above fence                                           | layout accepted         |               |           |  |
| Customer Initials                                                      | DIRT                                                  | □ ASPHA                 | LT C          | CONCRETE  |  |
| OPTIONS:                                                               | 1.8                                                   |                         |               |           |  |
|                                                                        |                                                       |                         |               |           |  |
|                                                                        |                                                       |                         |               |           |  |
| TERMS: 1/2 Deposit Balance                                             | On completion.                                        |                         |               |           |  |
| (*) All contracts are plus permit fees, if requ                        | -                                                     | if applicable           | \$            |           |  |
| All Force lines must be cleared + marked                               |                                                       |                         | \$ 3,278      | 2.00      |  |