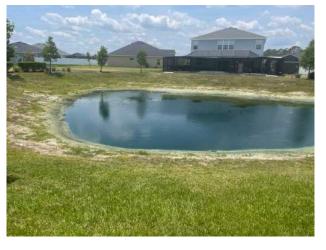

# Consideration of Pond Fountain Option(s)

Ms. Gaarlandt stated this is for information only based on the Board having expressed in looking at solarpowered fountains based on the issue with the ponds during the hot months with fish kill because of poor oxygenation. The enclosed information shows pricing between \$8,000.00 and \$12,000. The current budget would not cover this expense.

Discussion ensued about the price difference between Solar-powered and electric fountains.

Ms. Gaarlandt noted that if moving forward it would probably be something the Board would have to consider adding to the budget for the upcoming Fiscal Year.

Ms. Ledford stated she would ask the vendor to come out to inspect in order to provide a proposal for a basic entry level electric option.