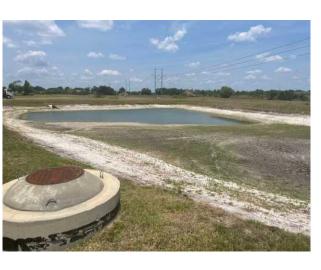

# Review of Districts Engineer's Site Inspection Report and Recommendations

a. Consideration of Proposal for Dirt/Fill

Ms. Gaarlandt stated that at the last meeting there was discussion regarding some issues with erosion of some of the pond structures. The engineer went out to inspect and the report included in the agenda packet lays out their findings and recommendation. Ms. Gaarlandt also noted that District staff reached out to the current landscaper to provide the extra dirt needed for the low spot. Ms. Ledford stated she has not yet received a proposal, but has also reached out to another vendor and hopes to get a proposal from as well. Discussion ensued about the grading issue. The Board suggested putting in a PVC pipe and collection box.

Consideration of Proposal for Pond Bank Low Spot Remediation

n retention pond behind 1432 Cypress Ln. We will also have to repair the area behind the homes that we track in and out

|              | Qty   | Unit | Unit Cost  | TOTAL       |
|--------------|-------|------|------------|-------------|
| Dirt/grading | 1     | Each | \$3,750.00 | \$3,750.00  |
| Bahia Sod    | 9,600 | Sqft | \$1.00     | \$9,600.00  |
|              |       |      | Total:     | \$13,350.00 |