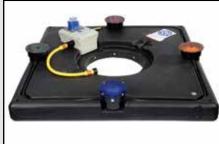

# **HOW IT WORKS**

The Font'N-Aire Ready fountain line has four major components:

**FLOAT** – constructed of rugged polyethylene molded plastic with UV inhibitors and filled with nonhygroscopic pressure molded polystyrene foam.

**POWER DRIVE ASSEMBLY** - mounting structure (drive structure assembly), pump/propeller, nozzle and motor.

**ELECTRICAL SERVICE CABLE ASSEMBLY** – 100' (standard) of AWG# 12/4 submersible cable and a submersible quick disconnect connector, which plugs into the fountain.

**CONTROLS** – 24-hour time clock with multiple off/on trippers, a Franklin Electric start and run QD capacitor box and an inline ELCI ground fault protector with a standard 230 volt, 15 amp plug. All of the components are prewired and mounted on a 16" x 14" plate.