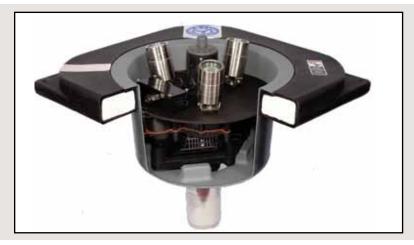

# Font'N-Aire® READY

FLOATING ONE-HORSEPOWER FOUNTAIN

# **HOW IT WORKS**

The Font'N-Aire Ready fountain line has four major components:

**FLOAT** – constructed of rugged polyethylene molded plastic with UV inhibitors and filled with nonhygroscopic pressure molded polystyrene foam.

**POWER DRIVE ASSEMBLY** - mounting structure (drive structure assembly), pump/propeller, nozzle and motor.

**ELECTRICAL SERVICE CABLE ASSEMBLY** – 100' (standard) of AWG# 12/4 submersible cable and a submersible quick disconnect connector, which plugs into the fountain.

**CONTROLS** – 24-hour time clock with multiple off/on trippers, a Franklin Electric start and run QD capacitor box and an inline ELCI ground fault protector with a standard 230 volt, 15 amp plug. All of the components are prewired and mounted on a 16" x 14" plate.

Air-O-Lator exclusively uses the Franklin Electric 600M submersible motor on all fountain lines. The water cooled and lubricated motor is especially designed for lake and pond fountain applications and is environmentally safe.