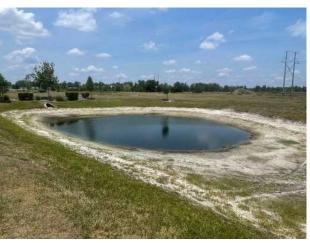

# Review of Districts Engineer's Site Inspection Report and Recommendations

a. Consideration of Proposal for Dirt/Fill

Ms. Gaarlandt stated that at the last meeting there was discussion regarding some issues with erosion of some of the pond structures. The engineer went out to inspect and the report included in the agenda packet lays out their findings and recommendation. Ms. Gaarlandt also noted that District staff reached out to the current landscaper to provide the extra dirt needed for the low spot. Ms. Ledford stated she has not yet received a proposal, but has also reached out to another vendor and hopes to get a proposal from as well. Discussion ensued about the grading issue. The Board suggested putting in a PVC pipe and collection box.

Consideration of Proposal for Pond Bank Low Spot Remediation

n retention pond behind 1432 Cypress Ln. We will also have to repair the area behind the homes that we track in and out

|              | Qty   | Unit | Unit Cost  | TOTAL       |
|--------------|-------|------|------------|-------------|
| Dirt/grading | 1     | Each | \$3,750.00 | \$3,750.00  |
| Bahia Sod    | 9,600 | Sqft | \$1.00     | \$9,600.00  |
|              |       |      | Total:     | \$13,350.00 |