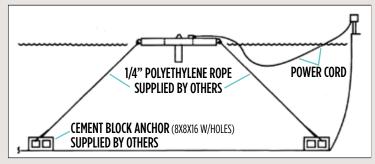

# SUGGESTED MOORING

Use approximately three feet of mooring rope per foot of water depth to allow for water level fluctuation. Tying unit to the shore is also acceptable if visible mooring ropes are not objectionable.

### SUGGESTED ELECTRICAL

Our equipment is manufactured either to UL, CSA, NEMA standards. All wiring shall be per NEC, CEC, or local electric codes.