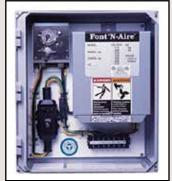

# ETL CONTROL PANEL

ANSI/UL508 control panel with time clock equipment leakage circuit interrupter (ECLI) and motor controls placed in a NEMA 4X enclosure

### SUGGESTED ELECTRICAL

Our equipment is manufactured either to UL, CSA, NEMA standards. All wiring shall be per NEC, CEC, or local electric codes.