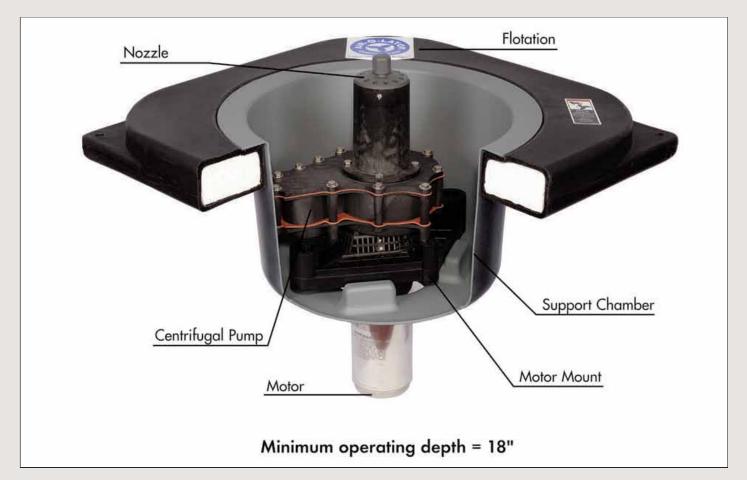

# **HOW IT WORKS**

The Font'N-Aire Legacy fountain line has five major components:

**FLOAT** - constructed of rugged polyethylene molded plastic with UV inhibitors and filled with non-hygroscopic pressure molded polystyrene foam, measuring 24" x 24" with only 3" in thickness.

SUPPORT CHAMBER - holds the fountain in place on the flotation device.

POWER DRIVE ASSEMBLY - motor mount, centrifugal pump, nozzle and a motor.

**ELECTRICAL SERVICE CABLE ASSEMBLY** - 100' (standard) of AWG# 12/3 submersible cable.

**TIMER** - 24-hour time clock with multiple off/on trippers.

Air-O-Lator exclusively uses the Franklin Electric submersible motor on all fountain lines. The water cooled and lubricated motor is specially designed for lake and pond fountain applications and is environmentally safe.

The <u>CENTRIFUGAL PUMP DISPLAY FOUNTAIN</u>'s unique center discharge pump design keeps the shaft of the submersible motor and the discharge in a vertical position. This allows the entire weight of the fountain to remain in the center of the float. This also makes the fountain easy to install and remove from the float without special mounting brackets or hardware. Our centrifugal pump design produces high pressure, which creates terrific heights and displays using far less horsepower compared to other fountain equipment. This fountain should only be used for aesthetics because the volume of water being pumped into the air is not enough to be considered an aerating device by oxygen transfer testing and Air-O-Lator's standards.