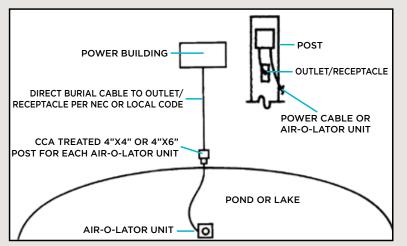

### SUGGESTED ELECTRICAL

Our equipment is manufactured either to UL, CSA, NEMA standards. All wiring shall be per NEC, CEC, or local electric codes.

### SUGGESTED ELECTRICAL

Our equipment is manufactured either to UL, CSA, or NEMA standards. All 1/2 hp units are designed to plug into an outlet; conduit wiring is permitted. All wiring shall be per NEC, CEC, or local electric codes.