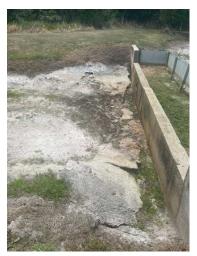

# Review of Districts Engineer's Site Inspection Report and Recommendations

a. Consideration of Proposal for Dirt/Fill

Ms. Gaarlandt stated that at the last meeting there was discussion regarding some issues with erosion of some of the pond structures. The engineer went out to inspect and the report included in the agenda packet lays out their findings and recommendation. Ms. Gaarlandt also noted that District staff reached out to the current landscaper to provide the extra dirt needed for the low spot. Ms. Ledford stated she has not yet received a proposal, but has also reached out to another vendor and hopes to get a proposal from as well. Discussion ensued about the grading issue. The Board suggested putting in a PVC pipe and collection box.

Ms. Ledford recommended looking into getting a new landscape company after this project due to the current vendor not being responsive. The Board asked to see if the current vendor can give proposals on this current project before seeking another vendor.

Consideration of Proposal for Pond Bank Low Spot Remediation

n retention pond behind 1432 Cypress Ln. We will also have to repair the area behind the homes that we track in and out

|              | Qty   | Unit | Unit Cost  | TOTAL       |
|--------------|-------|------|------------|-------------|
| Dirt/grading | 1     | Each | \$3,750.00 | \$3,750.00  |
| Bahia Sod    | 9,600 | Sqft | \$1.00     | \$9,600.00  |
|              |       |      | Total:     | \$13,350.00 |