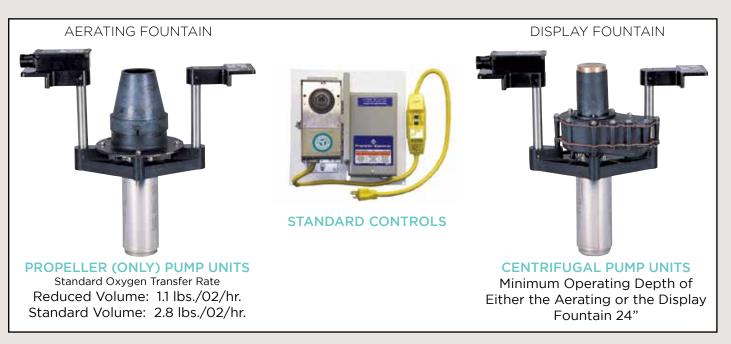

# **HOW IT WORKS**

The Font'N-Aire Ready fountain line has four major components:

**FLOAT** – constructed of rugged polyethylene molded plastic with UV inhibitors and filled with nonhygroscopic pressure molded polystyrene foam.

**POWER DRIVE ASSEMBLY** - mounting structure (drive structure assembly), pump/propeller, nozzle and motor.

**ELECTRICAL SERVICE CABLE ASSEMBLY** – 100' (standard) of AWG# 12/4 submersible cable and a submersible quick disconnect connector, which plugs into the fountain.

**CONTROLS** – 24-hour time clock with multiple off/on trippers, a Franklin Electric start and run QD capacitor box and an inline ELCI ground fault protector with a standard 230 volt, 15 amp plug. All of the components are prewired and mounted on a 16" x 14" plate.

The <u>PROPELLER PUMP AERATING FOUNTAIN</u> (with our scientifically engineered foul-resistant propeller) pumps 1,000 gallons of water per minute into the air through a specifically designed nozzle (Carnival). This causes the large column of water to shear into millions of micro droplets exposing more water to the atmosphere. As the aerated water returns to the parent body of water surface, turbulence is created in a 360 degree radius outward from the fountain increasing the interface of air to water, therefore transferring the atmospheric oxygen to the water.

The <u>CENTRIFUGAL PUMP DISPLAY FOUNTAIN's</u> unique center discharge pump design keeps the shaft of the submersible motor and the discharge in a vertical position. This allows the entire weight of the fountain to remain in the center of the float. This also makes the fountain easy to install and remove from the float without special mounting brackets or hardware. Our centrifugal pump design produces high pressure, which creates terrific heights and displays using far less horsepower compared to other fountain equipment. This fountain should only be used for aesthetics because the volume of water being pumped into the air is not enough to be considered an aerating device by oxygen transfer testing and Air-O-Lator's standards.