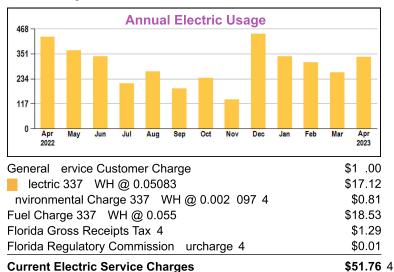

nt and note the account number on your check or money order to ensure proper credit to your account.



| Α   | u  | t  |   |
|-----|----|----|---|
| 359 | 12 | 79 | А |

 Due Date
 Am ou t Due

 05/01/2023 A
 \$51.47 A



L KESIDE RESERVE COMMUNITY DEVELO PMENT DISTRICT 12051 COR OR TE BLVD ORL NDO FL 32817



ID PR RV COMMUNITY D V OPM ENT DI TRICT 4 11 ID PR RV B # WE ND F 33811 U

Account # 3591279

### Bi I Detail

#### **Electric Service**

| Meter               | No. of | Unit of | Current | Previous 4 | l Last |
|---------------------|--------|---------|---------|------------|--------|
| Number              | Days   | Measure | Month   | Month      | Year   |
| 057 <b>&amp;</b> 04 | 3244   | kWh     | 3374    | 263 4      | 31 4   |

Meter Reading Dates: 03/01/20234to 0 /02/20234



Il balances are subject to penalty if paid after the due date, please see summary of all charges on Page 1 of your bill. 4 Running a business isn't easy, but choosing the right price plan can be. It only takes minutes with our price plan comparison tool.

TRY IT

NOW AT

LAKELANDELECTRIC.COM/ENERGYTOOLSET



The City of Lakeland collects social security numbers for the following purposes: account classification; customer identification; verification; billing; payment; creditworthiness; and any lawful purposes in the conduct of City of Lakeland business.

| Address Change                                                                                         | Contact                                              |
|--------------------------------------------------------------------------