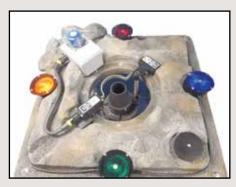

ROCK FLOAT (Shown with optional light kit installed)

## LIGHTING KITS

- 12 volt, 200 watts photocell controlled lighting
- 4 (clear), 50 watt sealed beam lights (standard)
- Red, green, blue and amber lenses optional