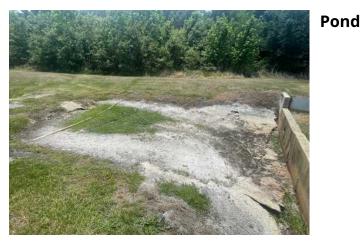

Consideration of Proposal for Pond Bank Low Spot Remediation

n retention pond behind 1432 Cypress Ln. We will also have to repair the area behind the homes that we track in and out

|              | Qty   | Unit | Unit Cost  | TOTAL       |
|--------------|-------|------|------------|-------------|
| Dirt/grading | 1     | Each | \$3,750.00 | \$3,750.00  |
| Bahia Sod    | 9,600 | Sqft | \$1.00     | \$9,600.00  |
|              |       |      | Total:     | \$13,350.00 |