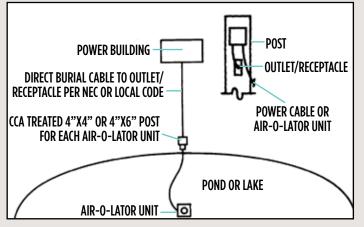

### SUGGESTED ELECTRICAL

Our equipment is manufactured either to UL, CSA, NEMA standards. All wiring shall be per NEC, CEC, or local electric codes.