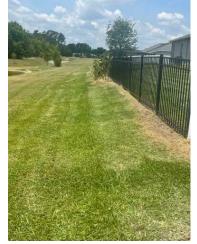

# Supervisor Requests and Audience Comments

Mr. Rusnell mentioned that a lot of people are coming into the community through the open area in the fence behind the Heritage Baptist Church and asked if the gap in the fence could be closed. Discussion ensued about adding fencing for the open area to match the existing chain link fence. The Board requested proposals for chain link fencing to close the gap.