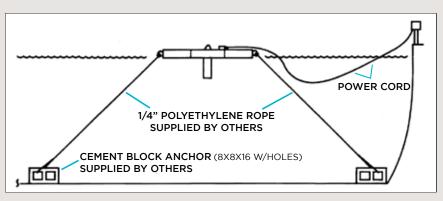

# SUGGESTED MOORING

Use approximately three feet of mooring rope per foot of water depth to allow for water level fluctuation. Tying unit to the shore is also acceptable if visible mooring ropes are not objectionable.

### SUGGESTED MOORING

Use approximately three feet of mooring rope per foot of water depth to allow for water level fluctuation. Tying unit to the shore is also acceptable if visible mooring ropes are not objectionable.