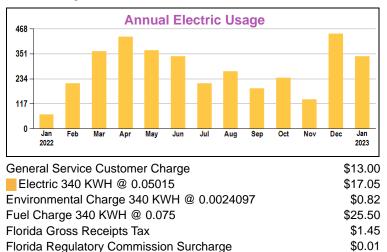

check or money of Account # 3591279</li> </ul> | rder to ensure proper credit Due Date            | to your account. Amount Due        |
| <ul> <li>Online: lakelandelectric.com</li> <li>Mail: P.O. Box 32006 Lakeland, FL 33802-2</li> <li>OB</li> <li>Please return this stub along with your payment and note the account number on your check or money of Account # 3591279</li> </ul> | rder to ensure proper credit Due Date 01/30/2023 | to your account. Amount Due        |

EZPay Kiosk to go directly to your account Please see back of stub for kiosk locations.



Page 1 of 2



LAKESIDE PRESERVE COMMUNITY DEVELOPMENT DISTRICT

4115 LAKESIDE PRESERVE BL # WELL LAKELAND FL 33811 US

Account # 3591279

#### **Bill Detail**

#### **Electric Service**



Meter Reading Dates: 11/30/2022 to 01/01/2023



**Current Electric Service Charges** 

All balances are subject to penalty if paid after the due date, please see summary of all charges on Page 1 of your bill.

Running a business isn't easy, but choosing the right price plan can be. It only takes minutes with our price plan comparison tool.

TRY IT

NOW AT

LAKELANDELECTRIC.COM/ENERGYTOOLSET



The City of Lakeland collects social security numbers for the following purposes: account classification; customer identification; verification; billing; payment; creditworthiness; and any lawful purposes in the conduct of City of Lakeland business.

\$57.83

#### **Address Change**

There are several ways to change your mailing address!

- Visit lakelandelectric.com/MyAccount
- Email us at customerservice@lakelandelectric.com
- Call us at 863-8