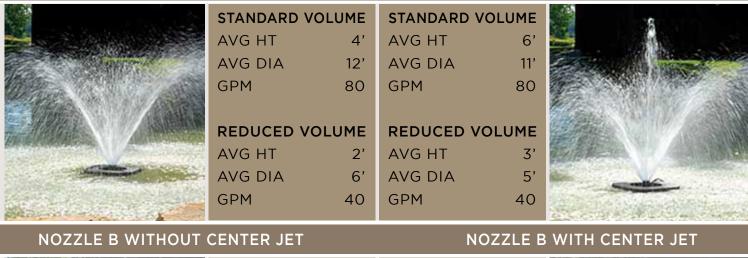

#### NOZZLE A WITHOUT CENTER JET

#### NOZZLE A WITH CENTER JET

|                                                                                                                  | STANDARD | VOLUME | STANDARD  | VOLUME |                                                                                                                                                                                                                                                                                                                                                                                                                                                                                                                                                                                                                                                                                                                                                                                                                                                                                                                                                                                                                                                                                                                                                                                                                                                                                                                                                                                                                                                                                                                                                                                                                                                                                                                                                                                                                                                                                                                                                                                                                                                                                                                                |
|------------------------------------------------------------------------------------------------------------------|----------|--------|-----------|--------|--------------------------------------------------------------------------------------------------------------------------------------------------------------------------------------------------------------------------------------------------------------------------------------------------------------------------------------------------------------------------------------------------------------------------------------------------------------------------------------------------------------------------------------------------------------------------------------------------------------------------------------------------------------------------------------------------------------------------------------------------------------------------------------------------------------------------------------------------------------------------------------------------------------------------------------------------------------------------------------------------------------------------------------------------------------------------------------------------------------------------------------------------------------------------------------------------------------------------------------------------------------------------------------------------------------------------------------------------------------------------------------------------------------------------------------------------------------------------------------------------------------------------------------------------------------------------------------------------------------------------------------------------------------------------------------------------------------------------------------------------------------------------------------------------------------------------------------------------------------------------------------------------------------------------------------------------------------------------------------------------------------------------------------------------------------------------------------------------------------------------------|
|                                                                                                                  | AVG HT   | 9'     | AVG HT    | 9'     | 12 12 2 6 2                                                                                                                                                                                                                                                                                                                                                                                                                                                                                                                                                                                                                                                                                                                                                                                                                                                                                                                                                                                                                                                                                                                                                                                                                                                                                                                                                                                                                                                                                                                                                                                                                                                                                                                                                                                                                                                                                                                                                                                                                                                                                                                    |
| A MARCE AND A MARCE                                                                                              | AVG DIA  | 16'    | AVG DIA   | 16'    |                                                                                                                                                                                                                                                                                                                                                                                                                                                                                                                                                                                                                                                                                                                                                                                                                                                                                                                                                                                                                                                                                                                                                                                                                                                                                                                                                                                                                                                                                                                                                                                                                                                                                                                                                                                                                                                                                                                                                                                                                                                                                                                                |
|                                                                                                                  | GPM      | 80     | GPM       | 80     |                                                                                                                                                                                                                                                                                                                                                                                                                                                                                                                                                                                                                                                                                                                                                                                                                                                                                                                                                                                                                                                                                                                                                                                                                                                                                                                                                                                                                                                                                                                                                                                                                                                                                                                                                                                                                                                                                                                                                                                                                                                                                                                                |
|                                                                                                                  |          |        |           |        |                                                                                                                                                                                                                                                                                                                                                                                                                                                                                                                                                                                                                                                                                                                                                                                                                                                                                                                                                                                                                                                                                                                                                                                                                                                                                                                                                                                                                                                                                                                                                                                                                                                                                                                                                                                                                                                                                                                                                                                                                                                                                                                                |
|                                                                                                                  | REDUCED  | VOLUME | REDUCED \ | /OLUME |                                                                                                                                                                                                                                                                                                                                                                                                                                                                                                                                                                                                                                                                                                                                                                                                                                                                                                                                                                                                                                                                                                                                                                                                                                                                                                                                                                                                                                                                                                                                                                                                                                                                                                                                                                                                                                                                                                                                                                                                                                                                                                                                |
|                                                                                                                  | AVG HT   | 4'     | AVG HT    | 4'     |                                                                                                                                                                                                                                                                                                                                                                                                                                                                                                                                                                                                                                                                                                                                                                                                                                                                                                                                                                                                                                                                                                                                                                                                                                                                                                                                                                                                                                                                                                                                                                                                                                                                                                                                                                                                                                                                                                                                                                                                                                                                                                                                |
|                                                                                                                  | AVG DIA  | 8'     | AVG DIA   | 8'     | and a state of the |
|                                                                                                                  | GPM      | 40     | GPM       | 40     | -                                                                                                                                                                                                                                                                                                                                                                                                                                                                                                                                                                                                                                                                                                                                                                                                                                                                                                                                                                                                                                                                                                                                                                                                                                                                                                                                                                                                                                                                                                                                                                                                                                                                                                                                                                                                                                                                                                                                                                                                                                                                                                                              |
| And the second |          |        |           |        |                                                                                                                                                                                                                                                                                                                                                                                                                                                                                                                                                                                                                                                                                                                                                                                                                                                                                                                                                                                                                                                                                                                                                                                                                                                                                                                                                                                                                                                                                                                                                                                                                                                                                                                                                                                                                                                                                                                                                                                                                                                                                                                                |