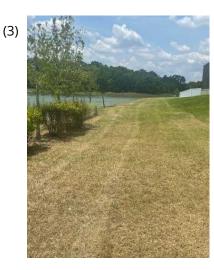

# Review of Districts Engineer's Site Inspection Report and Recommendations

a. Consideration of Proposal for Dirt/Fill

Ms. Gaarlandt stated that at the last meeting there was discussion regarding some issues with erosion of some of the pond structures. The engineer went out to inspect and the report included in the agenda packet lays out their findings and recommendation. Ms. Gaarlandt also noted that District staff reached out to the current landscaper to provide the extra dirt needed for the low spot. Ms. Ledford stated she has not yet received a proposal, but has also reached out to another vendor and hopes to get a proposal from as well. Discussion ensued about the grading issue. The Board suggested putting in a PVC pipe and collection box.

Ms. Ledford recommended looking into getting a new landscape company after this project due to the current vendor not being responsive. The Board asked to see if the current vendor can give proposals on this current project before seeking another vendor.