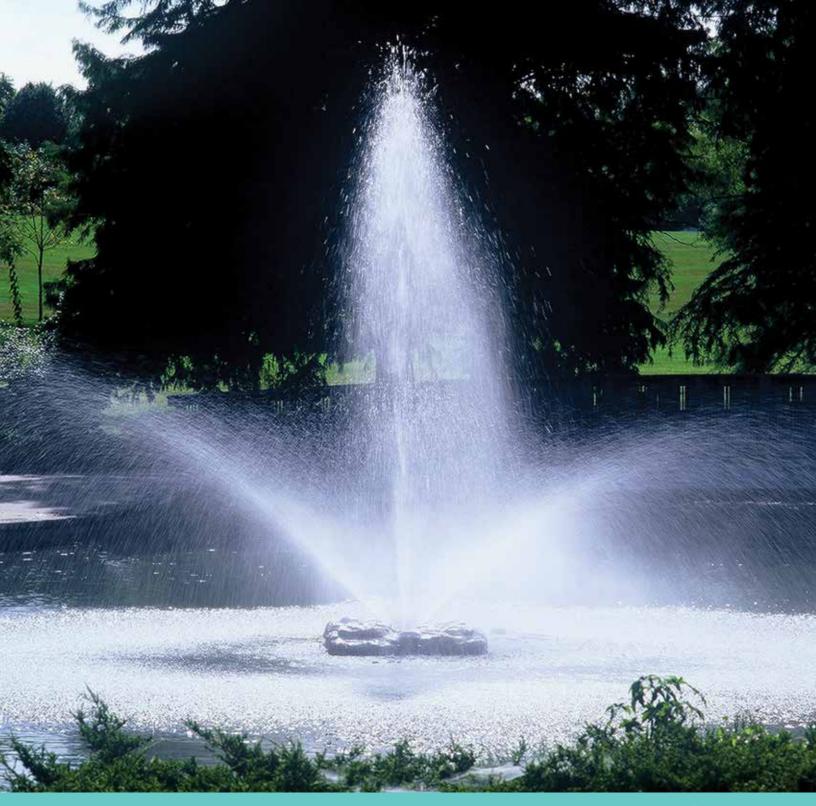

Submitted by: <u>James Smith</u> Date Submitted: <u>March 3, 2023</u>

Accepted by:\_\_\_\_\_

Date Accepted: \_\_\_\_\_

Consideration of Pond Fountain Option(s)

# Font'N-Aire® READY

FLOATING ONE-HORSEPOWER FOUNTAIN

The <u>PROPELLER PUMP AERATING FOUNTAIN</u> (with our scientifically engineered foul-resistant propeller) pumps 1,000 gallons of water per minute into the air through a specifically designed nozzle (Carnival). This causes the large column of water to shear into millions of micro droplets exposing more water to the atmosphere. As the aerated water returns to the parent body of water surface, turbulence is created in a 360 degree radius outward from the fountain increasing the interface of air to water, therefore transferring the atmospheric oxygen to the water.

The <u>CENTRIFUGAL PUMP DISPLAY FOUNTAIN's</u> unique center discharge pump design keeps the shaft of the submersible motor and the discharge in a vertical position. This allows the entire weight of the fountain to remain in the center of the float. This also makes the fountain easy to install and remove from the float without special mounting brackets or hardware. Our centrifugal pump design produces high pressure, which creates terrific heights and displays using far less horsepower compared to other fountain equipment. This fountain should only be used for aesthetics because the volume of water being pumped into the air is not enough to be considered an aerating device by oxygen transfer testing and Air-O-Lator's standards.