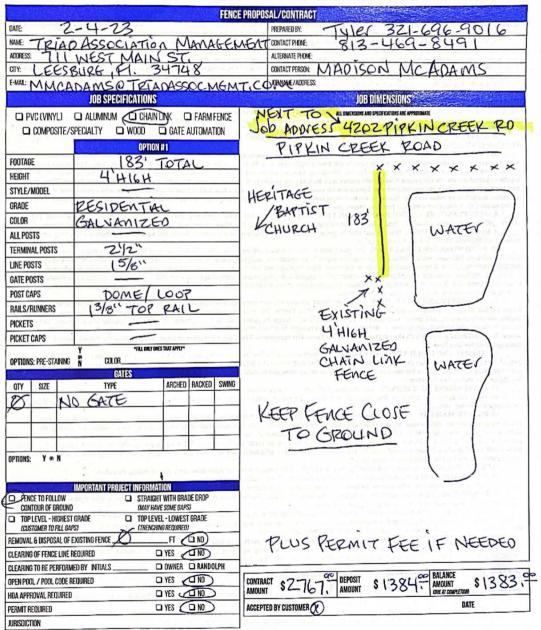

Consideration of Proposals for Chain Link Fence

# JIM WILLIAMS FENCE COMPANY, INC.

# **ESTABLISHED 1959**

| PROPOSAL Attn:                                                         | <b>ose Street, Lakela</b><br>Madison McAdam           |                         |               |           |  |
|------------------------------------------------------------------------|-------------------------------------------------------|-------------------------|---------------|-----------|--|
| For: Lakeside Preserve                                                 | Mobile Phone: <u>813-469-8491</u> Date <u>2/13/23</u> |                         |               |           |  |
| Address: Pipkin Creek Rd                                               |                                                       |                         |               |           |  |
| Lakeland 33811                                                         | Subdivision: Late                                     |                         |               |           |  |
| E-mail:                                                                | Job Address:meet                                      | at the front            | of subdivi    | sion      |  |
| FENCE SPECIFICATIONS - CHAIN LINK                                      | Survey stakes visible                                 | le 🛛 Su                 | rvey provided | Will Send |  |
| Install Type Height Gauge Mesh<br>193' Charlelloh 5ft 9 gauge 2"mes    | Existing Fen                                          | ce <del>x x x x</del> x | New Fenc      | e ••      |  |
|                                                                        |                                                       |                         | Lakeside      | Prosona   |  |
| Black Vily/ Coarded<br>Posts Type Size Length Wall Thicknes            | <u></u>                                               | ×<br>×                  | Subdivision   |           |  |
| Line $15/8" \times 7'$ .065wall<br>Terminal $2'/2" \times 7'$ .065wall | -                                                     | *                       |               |           |  |
|                                                                        | -                                                     | 4                       |               |           |  |
| Gate N/A                                                               | -                                                     |                         |               |           |  |
| Black VMyl Coarted                                                     | -                                                     | 1                       |               |           |  |
| Posts set 10' o.c. in concrete.                                        | 01. 14                                                | 1                       |               |           |  |
| Posts set $10'$ o.c. in concrete.<br>Top rail $193'$ $38$ o.d.         |                                                       | 1                       | 184           |           |  |
| Tension wire <u>Apt</u> ' <u>hcluded</u> Gauge                         | Creak                                                 | ×10                     |               | 9.1       |  |
|                                                                        | R9.                                                   |                         |               | 6'        |  |
|                                                                        | _                                                     |                         |               | X X X X   |  |
| Gates Width Height Frame Type                                          |                                                       |                         |               | x         |  |
| ' X'"                                                                  |                                                       |                         |               | Ţ         |  |
|                                                                        |                                                       |                         |               |           |  |
|                                                                        |                                                       |                         |               | 1         |  |
| Barb up 🗆 🛛 🖉 Barb down 🖄                                              | ·····                                                 | Parki                   | 39            | 4202      |  |
| Fence is approx off of ground.                                         |                                                       | Lo                      | +   -         | - Church  |  |
| Fence / Grade Elevations (See back of                                  |                                                       | 4202 Pipkini            | Craqt Rd.     |           |  |
| A B C D (circle one) contract for<br>examples)                         | Above fence                                           | layout accepted         |               |           |  |
| Customer Initials                                                      | DIRT                                                  | □ ASPHA                 | LT C          | CONCRETE  |  |
| OPTIONS:                                                               | 1.8                                                   |                         |               |           |  |
|                                                                        |                                                       |                         |               |           |  |
|                                                                        |                                                       |                         |               |           |  |
| TERMS: 1/2 Deposit Balance                                             | On completion.                                        |                         |               |           |  |
| (*) All contracts are plus permit fees, if requ                        | -                                                     | if applicable           | \$            |           |  |
| All Force lines must be cleared + marked                               |                                                       |                         | \$ 3,278      | 2.00      |  |